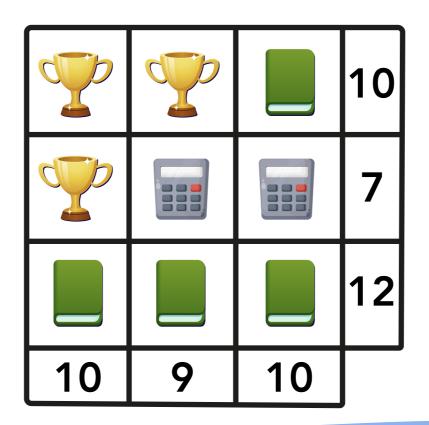

## FRIDAY - ACTIVITY 1

Each object stands for a number less than 5. The total of each row and column is shown.

What number does each object stand for?

Maths Week