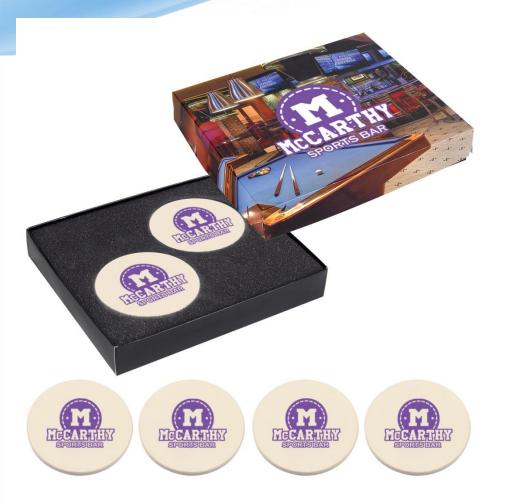

We're creating presentation-ready gifts to turn your branded product into a customer experience.

Share a set of these 4 absorbent branded coasters with Realtors and Brokers for their offices. Full color custom Presentation box is included. \* Add a 4 color process Greeting card for \$1 – we deliver the complete kit to you ready for delivery to Realtors.

\$13 price range

e-Store platform, Mobile App, Group Purchasing services and Community specific customization for branded products used throughout the new home selling cycle. <a href="mailto:www.builderpromotions.com">www.builderpromotions.com</a>, <a href="mailto:anna@builderpromotions.com">anna@builderpromotions.com</a>, 800-388-3565