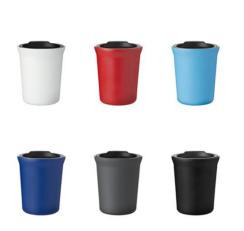

**8oz vacuum insulated Stainless Coffee Tumblers are a New compact version** of the larger coffee tumblers on the market. We love their contemporary styling.
Retail look gift Box included.
\$9 price range