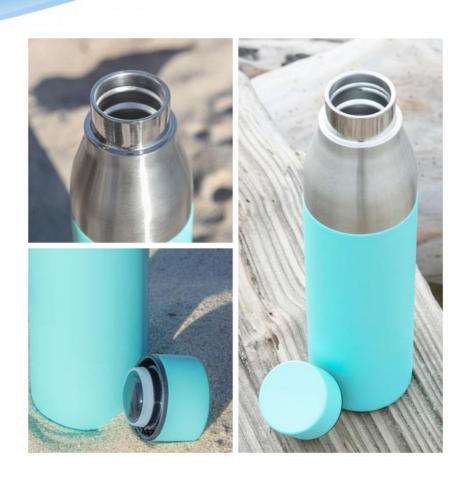

Gorgeous new drinkware styles in a spectrum of brilliant colors. We love this new style of stainless Reusable water bottle – at 20 oz. it's not too big, and feels like it would work at the office, on the go or for fitness walks. Comes in pretty retail look gift box.