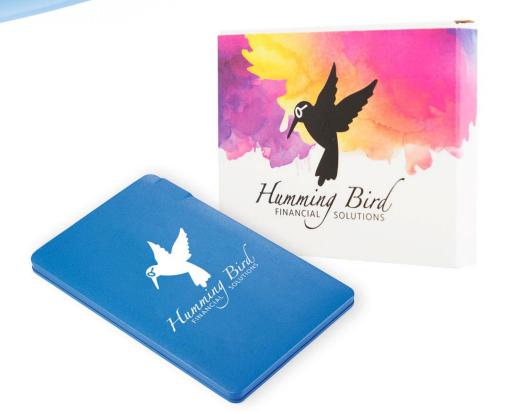

\$11 Price range.

Contemporary styling, slim plastic Power Bank gives
Realtors the connection they need on-the-go. Custom
packaging is included to help you turn this sought-after gift
into a Realtor relationship building tool.

Presentation-ready!

Price Range: \$11

Power Bank Colors: Blue, Black and White

Stylish on-trend tote – doubles as briefcase or to carry documents for closing meetings.

Has a zippered main compartment. Pebbled vinyl accents and bottom support feet. 11" drop handles. Fabric – Microfiber.