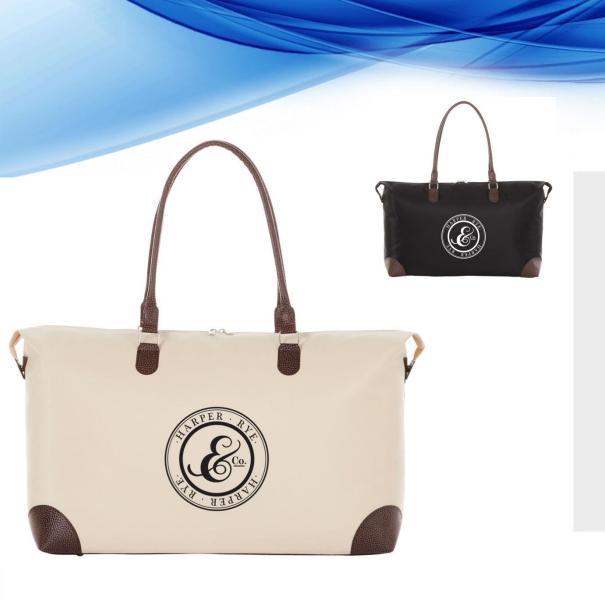

Presentation-ready!

Price Range: \$11

Power Bank Colors: Blue, Black and White

Stylish on-trend tote – doubles as briefcase or to carry documents for closing meetings.

Has a zippered main compartment. Pebbled vinyl accents and bottom support feet. 11" drop handles. Fabric – Microfiber.

Size: 15.25" H X 5.75" W X 21" D

\$15 Price Range

Thank you for viewing our Realtor Engagement Gifting Guide. How can we help cultivate Realtor relationships that lead to new home sales in your Communities?