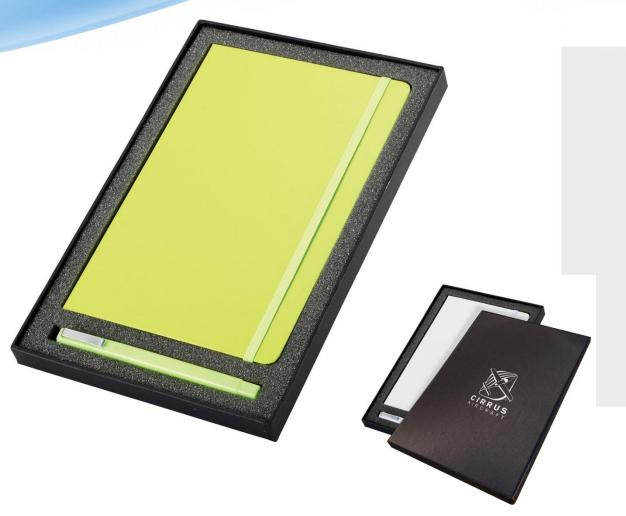

Presentation-ready soft ultrahyde journal with pen includes gift box and journal branding available in 11 gorgeous colors. 10.6" H X 0.86" W X 7" D.

Set includes JournalBook™, Square Ballpoint and 2 Pc Journal Gift Box. Built-in elastic closure. Ribbon page marker. Expandable accordion pocket. Includes 80 sheets of lined paper. Add on decorating available on the gift box.