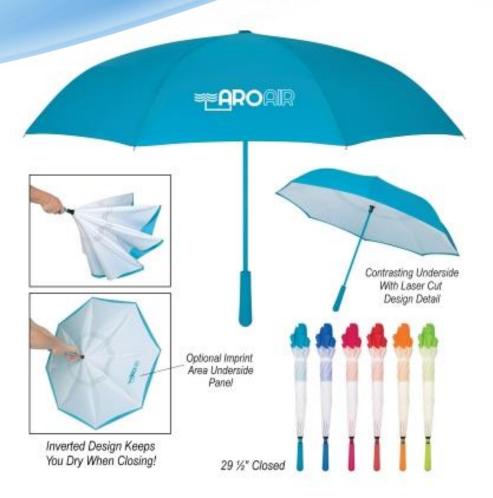

**48"** arc Inversion Tote Umbrella – Compact quality your Realtor influencers can count on when they are out with clients. Comes in five brilliant colors.

No more getting wet when you close the umbrella. Realtors spend tons of time in their cars moving between homes in rainy weather. We love the convenience of this innovative inversion style.

Price range: \$15

e-Store platform, Mobile App, Group Purchasing services and Community specific customization for branded products used throughout the new home selling cycle. <a href="mailto:www.builderpromotions.com">www.builderpromotions.com</a>, anna@builderpromotions.com, 800-388-3565