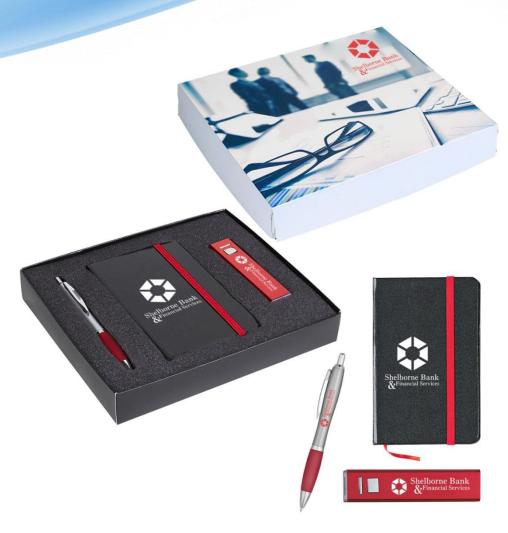

## Realtor Tech Gift Set - be "presentation-ready"

While this is a little over our \$15 budget for Realtor engagement, we think it's a fabulous value for a Presentation-ready kit that includes your full color custom presentation box.

\$16 price Range

e-Store platform, Mobile App, Group Purchasing services and Community specific customization for branded products used throughout the new home selling cycle. <a href="mailto:www.builderpromotions.com">www.builderpromotions.com</a>, <a href="mailto:anna@builderpromotions.com">anna@builderpromotions.com</a>, <a href="mailto:800-388-3565">800-388-3565</a>