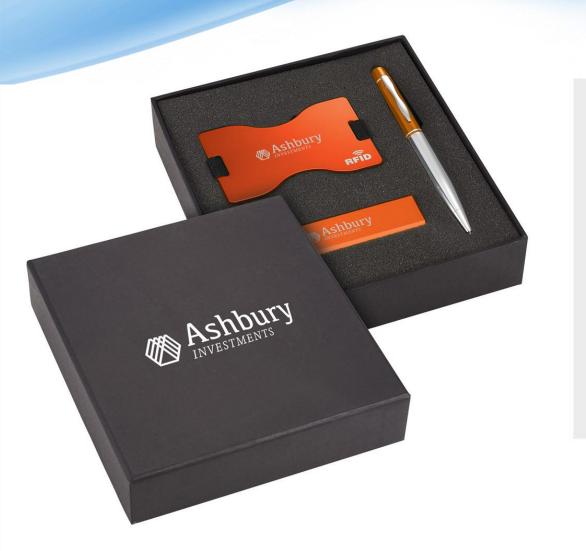

## Realtor Tech Gift Set - be "presentation-ready"

While this is a little over our \$15 budget for Realtor engagement, we think it's a fabulous value for a Presentation-ready kit that includes your full color custom presentation box.

**RFID Travel Gift Set.** Set includes RFID Card Wallet (which protects the magnetic strip on credit cards), Ballpoint Stylus, Jolt 2,200 mAh Power Bank and the 2 Pc Bundle Gift Box. Pricing includes a one color / one location imprint on each item.

Decoration on gift box is available for an additional charge.

\$15 price range

Presentation-ready!

e-Store platform, Mobile App, Group Purchasing services and Community specific customization for branded products used throughout the new home selling cycle. <a href="mailto:www.builderpromotions.com">www.builderpromotions.com</a>, <a href="mailto:anna@builderpromotions.com">anna@builderpromotions.com</a>, <a href="mailto:800-388-3565">800-388-3565</a>