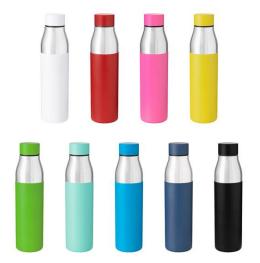

Gorgeous new drinkware styles in a spectrum of brilliant colors. We love this new style of stainless Reusable water bottle – at 20 oz. it's not too big, and feels like it would work at the office, on the go or for fitness walks. Comes in pretty retail look gift box.

\$12 Price Range

e-Store platform, Mobile App, Group Purchasing services and Community specific customization for branded products used throughout the new home selling cycle. <a href="mailto:www.builderpromotions.com">www.builderpromotions.com</a>, <a href="mailto:anna@builderpromotions.com">anna@builderpromotions.com</a>, 800-388-3565