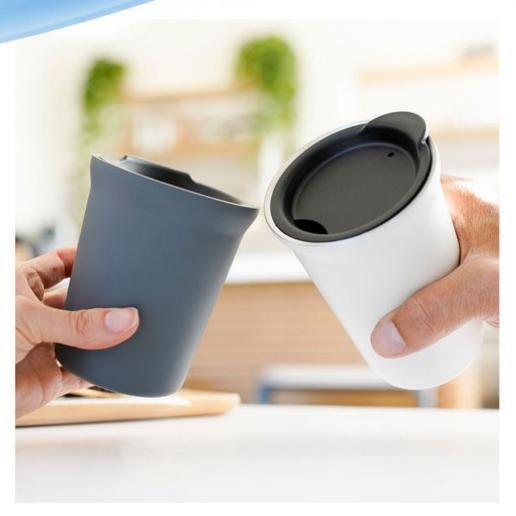

**8oz vacuum insulated Stainless Coffee Tumblers are a New compact version** of the larger coffee tumblers on the market. We love their contemporary styling.
Retail look gift Box included.
\$9 price range